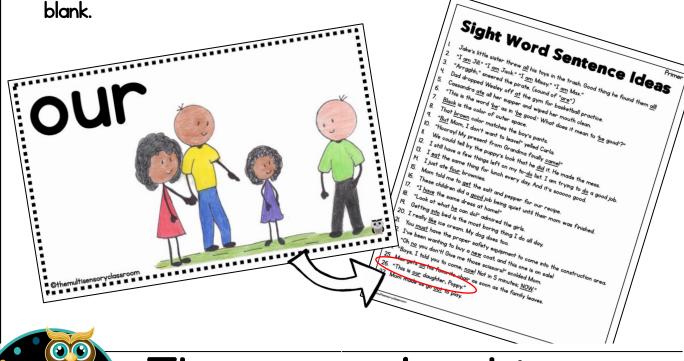

#### INCORPORATE COMPREHENSION

- ✓ Use the "Sentence Ideas" (included) or write your own sentences on sentence strips.
- ✓ Leave a blank for the sight word.

✓ Have students use context clues to decide which sight word goes in the