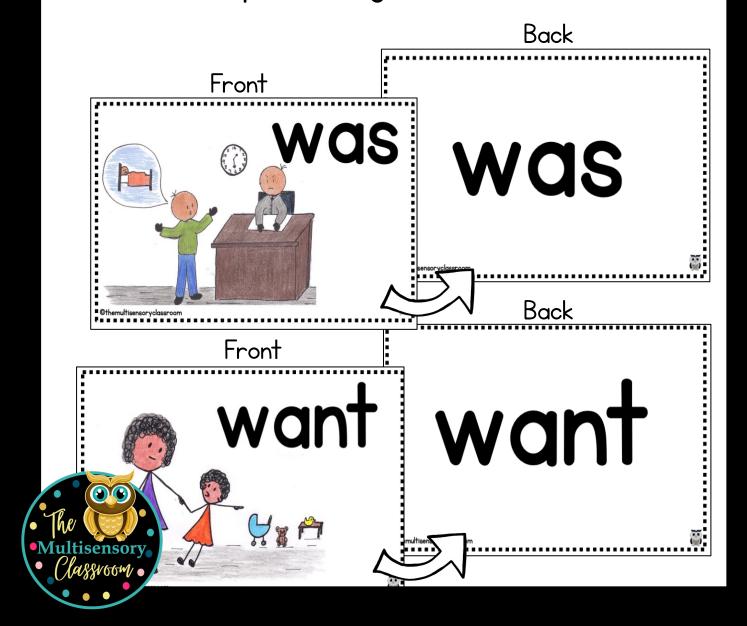

Primer

Dolch Sight Words

# Sight Word

Flash Cards





# INCLUDES

3 sizes











Perfect to use as a quick review

### PRINT OPTIONS

Cards can be printed single-sided or doubled-sided



#### INCORPORATE COMPREHENSION

- ✓ Use the "Sentence Ideas" (included) or write your own sentences on sentence strips.
- ✓ Leave a blank for the sight word.

✓ Have students use context clues to decide which sight word goes in the





## Coordinating Products

Cards can be printed single-sided or doubled-sided

Pre-Primer



Click on on thumbnail Sight Word

Flash cards

open

on

open

I<sup>st</sup> Grade

3<sup>rd</sup> Grade

some



2<sup>nd</sup> Grade