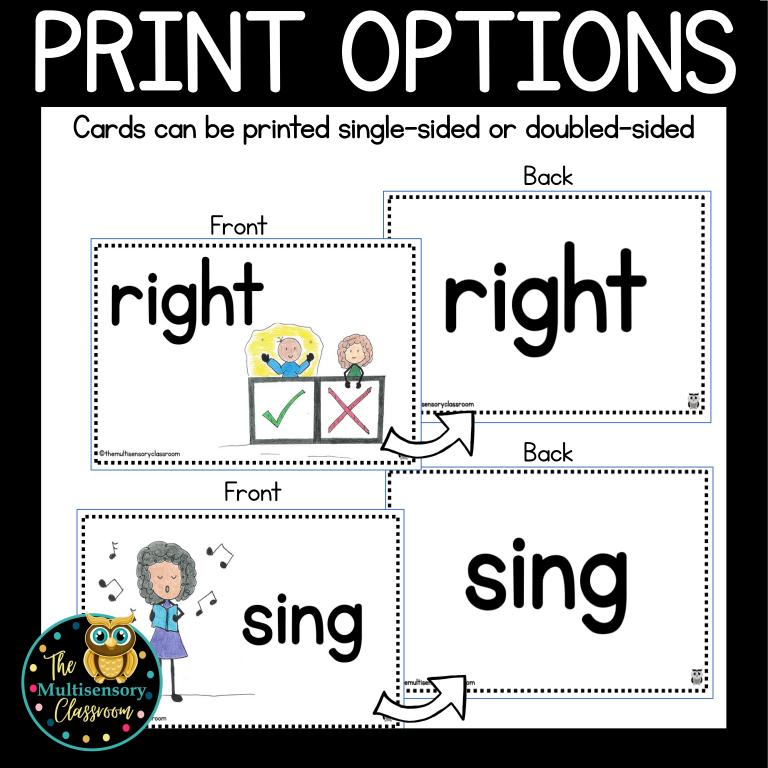

## INCLUDES Barge Small











Perfect to use as a quick

review



## INCORPORATE COMPREHENSION

- ✓ Use the "Sentence Ideas" (included) or write your own sentences on sentence strips.
- $\checkmark$  Leave a blank for the sight word.

......

**IS** 

.

CO

Othermultisensoryclassroom

 $\bigcirc \bigcirc \bigcirc$ 

Have students use context clues to decide which sight word goes in the blank. Sight Word Sentence Ideas

Charlie rune accurd these hills every day to get exercise. What we name acculated interest many not been accurated interest many not been accurated to the second accurated to the second accurated accurate a The you can't puty decenter you only i can you for The basis to the basis for vacation. Can you tally "Live been to the beach for vacation. Lon you ter-Before John started exercising, he could hardly left anything. Now he's ...... Th