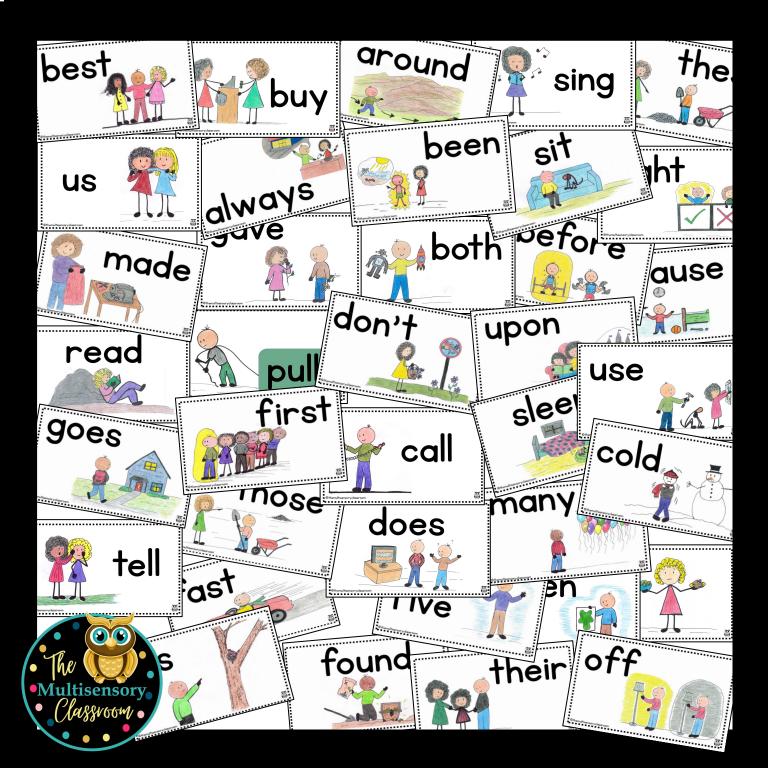

## INCLUDES Barge Small











Perfect to use as a quick

review



## INCORPORATE COMPREHENSION

- ✓ Use the "Sentence Ideas" (included) or write your own sentences on sentence strips.
- $\checkmark$  Leave a blank for the sight word.

......

**IS** 

.

CO

Othermultisensoryclassroom

 $\bigcirc \bigcirc \bigcirc$ 

Have students use context clues to decide which sight word goes in the blank. Sight Word Sentence Ideas

Charlie rune accurd these hills every day to get exercise. What we name acculated interest many not been accurated interest many not been accurated to the second accurated to the second accurated accurate a The you can't puty decenter you only i can you for The basis to the basis for vacation. Can you tally "Live been to the beach for vacation. Lon you ter-Before Jo