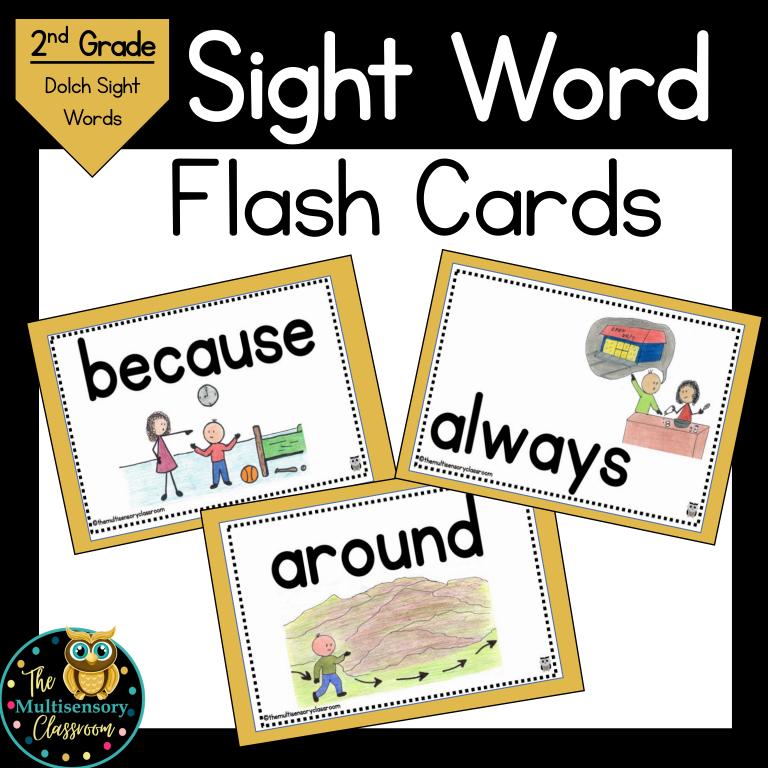

## INCLUDES Barge Small











Perfect to use as a quick

review



## INCORPORATE COMPREHENSION

- ✓ Use the "Sentence Ideas" (included) or write your own sentences on sentence strips.
- $\checkmark$  Leave a blank for the sight word.

......

**IS** 

.

CO

Othermultisensoryclassroom

 $\bigcirc \bigcirc \bigcirc$ 

Have students use context clues to decide which sight word goes in the blank. Sight Word Sentence Ideas

Charlie rune accurd these hills every day to get exercise. What we name acculated interest many not been accurated interest many not been accurated to the second accurated to the second accurated accurate a The you can't puty decenter you only i can you for The basis to the basis for vacation. Can you tally "Live been to the beach for vacation. Lon you ter-Before