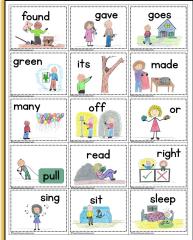

## INCORPORATE COMPREHENSION

- ✓ Use the "Sentence Ideas" (included) or write your own sentences on sentence strips.
- $\checkmark$  Leave a blank for the sight word.

......

**IS** 

.

CO

Othermultisensoryclassroom

 $\bigcirc \bigcirc \bigcirc$ 

Have students use context clues to decide which sight word goes in the blank. Sight Word Sentence Ideas

Charlie rune accurd these hills every day to get exercise. What we name acculated interest many not been accurated interest many not been accurated to the second accurated to the second accurated accurate a The you can't puty decenter you only i can you for The basis to the basis for vacation. Can you tally "Live been to the beach for vacation. Lon you ter-Before John started exercising, he could hardly left anything. Now he's ...... These threes are best triance. Dad eard fate could take both of his favorite toys on vacation