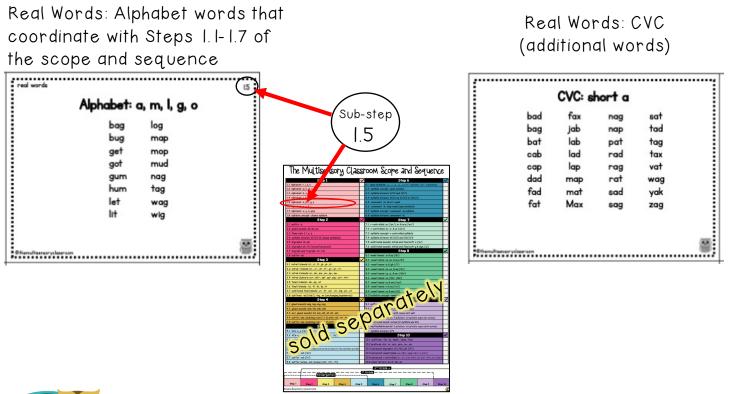

#### ✓ Set I: Alphabet words bag bug that align with scope and sequence (only) got get in black and white) ✓ Set 2: CVC words; rot cub vowel is in red tub mud Set 3 CVC words; vowel is underlined rot cub Sets 2 and 3 are additional CVC words

### contains a list of all words in each set to help keep cards organized

Sub-step where the phonogram is introduced in *The Multisensory Classroom Scope and Sequence*