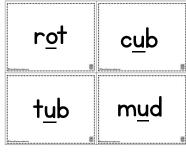

#### ✓ Set I: Alphabet words bag bug that align with scope and sequence (only) got get in black and white) ✓ Set 2: CVC words; rot cub vowel is in red tub mud Set 3 CVC words; vowel is underlined rot cub Sets 2 and 3 are additional CVC words