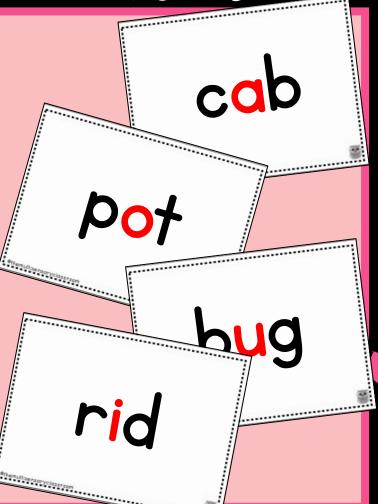

#### ✓ Set I: Alphabet words bag bug that align with scope and sequence (only) got get in black and white) ✓ Set 2: CVC words; rot cub vowel is in red tub mud Set 3 CVC words; vowel is underlined rot cub Sets 2 and 3 are additional CVC words

that are not directly correlated with the scope and sequence but are instead organized according to their vowel sound (each vowel is highlighted in either red or black and white)

264

words