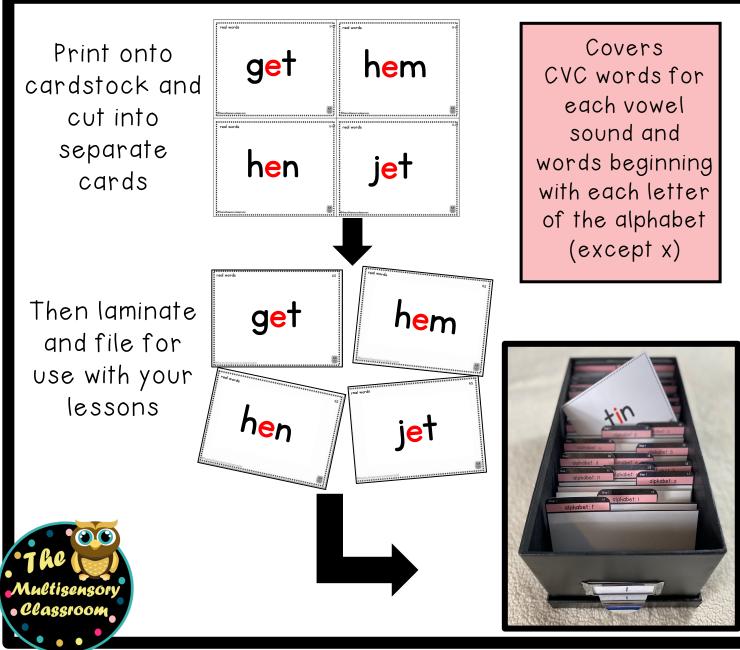

Includes real words

Multisensory Classroom





#### ✓ Set I: Alphabet words bag bug that align with scope and sequence (only) got get in black and white) ✓ Set 2: CVC words; rot cub vowel is in red tub mud Set 3 CVC words; vowel is underlined rot cub Sets 2 and 3 are additional CVC words

that are not directly correlated with the scope and sequence but are instead organized according to their vowel sound (each vowel is highlighted in either red or black and white)



264

words

## Putting it together



# Putting It Together

### Introductory word cards

### contains a list of all words in each set to help keep cards organized





Sub-step where the phonogram is introduced in *The Multisensory Classroom Scope and Sequence*