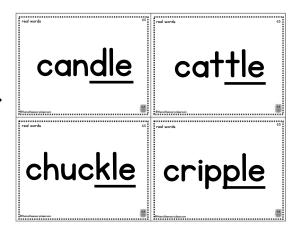

## What's Inside

Includes two matching sets of cards:

 ✓ Set I: applicable phonogram or rule is in red

| candle                                             | cattle                                                                                                                                                                                                                                                                                                                                                                                                                                                                                                                                                                                                                                                                                                                                                                                                                                                                                                                                                                                                                                                                                                                                                                                                                                                                                                                                                                                                                                                                                                                                                                                                                                                                                                                                                                                                                                                                                                                                                                                                                                                                                                                         |
|----------------------------------------------------|--------------------------------------------------------------------------------------------------------------------------------------------------------------------------------------------------------------------------------------------------------------------------------------------------------------------------------------------------------------------------------------------------------------------------------------------------------------------------------------------------------------------------------------------------------------------------------------------------------------------------------------------------------------------------------------------------------------------------------------------------------------------------------------------------------------------------------------------------------------------------------------------------------------------------------------------------------------------------------------------------------------------------------------------------------------------------------------------------------------------------------------------------------------------------------------------------------------------------------------------------------------------------------------------------------------------------------------------------------------------------------------------------------------------------------------------------------------------------------------------------------------------------------------------------------------------------------------------------------------------------------------------------------------------------------------------------------------------------------------------------------------------------------------------------------------------------------------------------------------------------------------------------------------------------------------------------------------------------------------------------------------------------------------------------------------------------------------------------------------------------------|
| Paratawa in an | Personal and a second s |
| chuc <mark>kle</mark>                              | crip <mark>ple</mark>                                                                                                                                                                                                                                                                                                                                                                                                                                                                                                                                                                                                                                                                                                                                                                                                                                                                                                                                                                                                                                                                                                                                                                                                                                                                                                                                                                                                                                                                                                                                                                                                                                                                                                                                                                                                                                                                                                                                                                                                                                                                                                          |