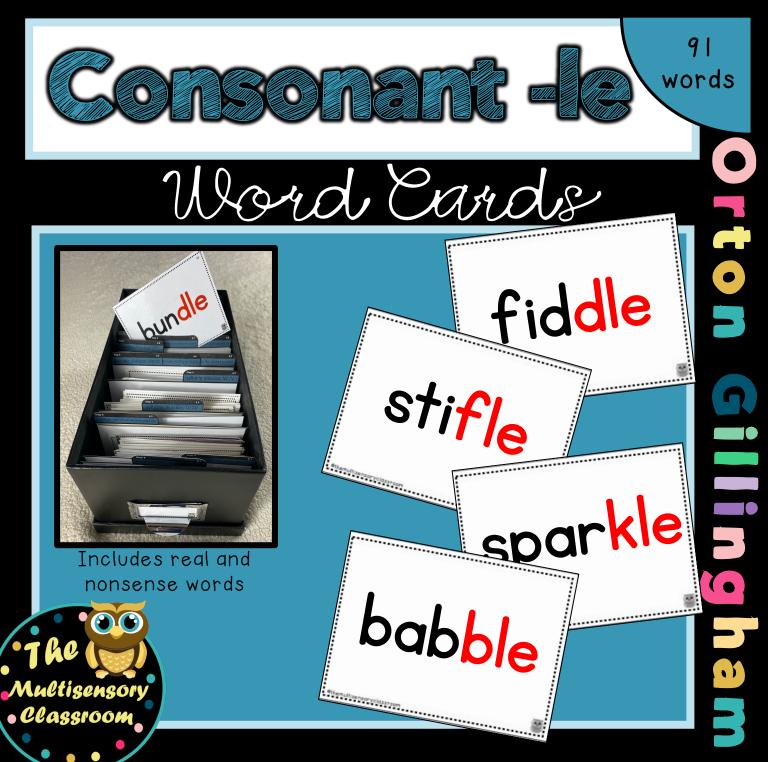

## What's Inside

Includes two matching sets of cards:

 ✓ Set I: applicable phonogram or rule is in red

| candle                                             | cattle                                                                                                                                                                                                                                                                                                                                                                                                                                                                                                                                                                                                                                                                                                                                                                                                                                                                                                                                                                                                                                                                                                                                                                                                                                                                                                                                                                                                                                                                                                                                                                                                                                                                                                                                                                                                                                                                                                                                                                                                                                                                                                                         |
|----------------------------------------------------|--------------------------------------------------------------------------------------------------------------------------------------------------------------------------------------------------------------------------------------------------------------------------------------------------------------------------------------------------------------------------------------------------------------------------------------------------------------------------------------------------------------------------------------------------------------------------------------------------------------------------------------------------------------------------------------------------------------------------------------------------------------------------------------------------------------------------------------------------------------------------------------------------------------------------------------------------------------------------------------------------------------------------------------------------------------------------------------------------------------------------------------------------------------------------------------------------------------------------------------------------------------------------------------------------------------------------------------------------------------------------------------------------------------------------------------------------------------------------------------------------------------------------------------------------------------------------------------------------------------------------------------------------------------------------------------------------------------------------------------------------------------------------------------------------------------------------------------------------------------------------------------------------------------------------------------------------------------------------------------------------------------------------------------------------------------------------------------------------------------------------------|
| Paratawa in an | Personal and a second s |
| chuc <mark>kle</mark>                              | crip <mark>ple</mark>                                                                                                                                                                                                                                                                                                                                                                                                                                                                                                                                                                                                                                                                                                                                                                                                                                                                                                                                                                                                                                                                                                                                                                                                                                                                                                                                                                                                                                                                                                                                                                                                                                                                                                                                                                                                                                                                                                                                                                                                                                                                                                          |

91 words in each set

✓ Set 2: applicable phonogram or rule is underlined