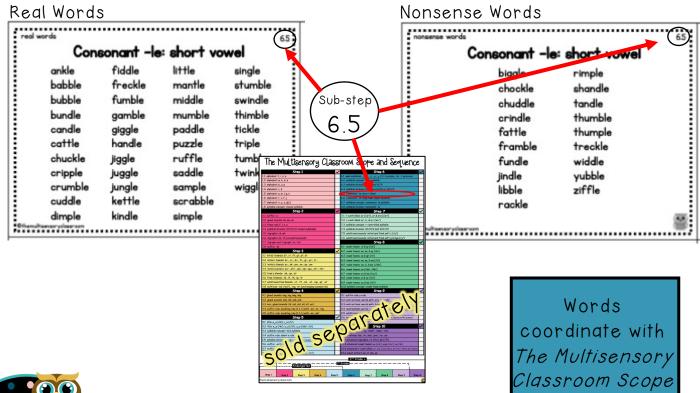

## What's Inside

Includes two matching sets of cards:

 ✓ Set I: applicable phonogram or rule is in red

| candle                                             | cattle                                                                                                                                                                                                                                                                                                                                                                                                                                                                                                                                                                                                                                                                                                                                                                                                                                                                                                                                                                                                                                                                                                                                                                                                                                                                                                                                                                                                                                                                                                                                                                                                                                                                                                                                                                                                                                                                                                                                                                                                                                                                                                                         |
|----------------------------------------------------|--------------------------------------------------------------------------------------------------------------------------------------------------------------------------------------------------------------------------------------------------------------------------------------------------------------------------------------------------------------------------------------------------------------------------------------------------------------------------------------------------------------------------------------------------------------------------------------------------------------------------------------------------------------------------------------------------------------------------------------------------------------------------------------------------------------------------------------------------------------------------------------------------------------------------------------------------------------------------------------------------------------------------------------------------------------------------------------------------------------------------------------------------------------------------------------------------------------------------------------------------------------------------------------------------------------------------------------------------------------------------------------------------------------------------------------------------------------------------------------------------------------------------------------------------------------------------------------------------------------------------------------------------------------------------------------------------------------------------------------------------------------------------------------------------------------------------------------------------------------------------------------------------------------------------------------------------------------------------------------------------------------------------------------------------------------------------------------------------------------------------------|
| Paratawa in an | Personal and a second s |
| chuc <mark>kle</mark>                              | crip <mark>ple</mark>                                                                                                                                                                                                                                                                                                                                                                                                                                                                                                                                                                                                                                                                                                                                                                                                                                                                                                                                                                                                                                                                                                                                                                                                                                                                                                                                                                                                                                                                                                                                                                                                                                                                                                                                                                                                                                                                                                                                                                                                                                                                                                          |

91 words in each set

✓ Set 2: applicable phonogram or rule is underlined

## Introductory word cards

contain a list of all words in each set to help keep cards organized

Sub-step where the phonogram is introduced in *The Multisensory Classroom Scope and Sequence*  and Sequence