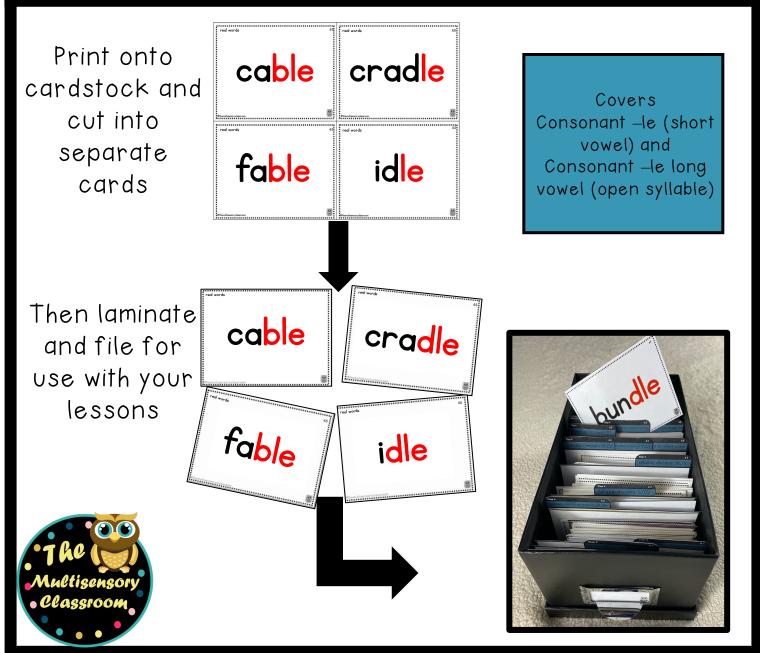

|

91 words in each set

✓ Set 2: applicable phonogram or rule is underlined





## Putting it Together



## Putting It Together

## Introductory word cards

contain a list of all words in each set to help keep cards organized





Sub-step where the phonogram is introduced in *The Multisensory Classroom Scope and Sequence*  and Sequence

but can be used

separately