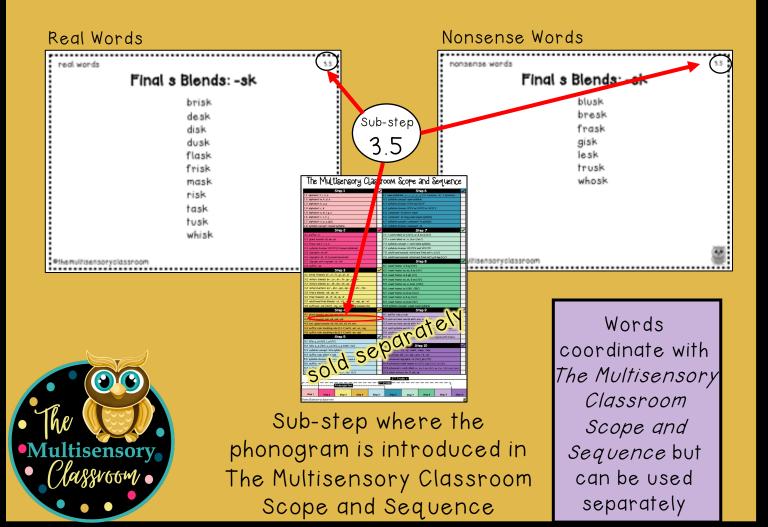

### Word lists for **REAL** and **NONSENSE** words

Exhaustive word list consisting of all word cards included in this bundle