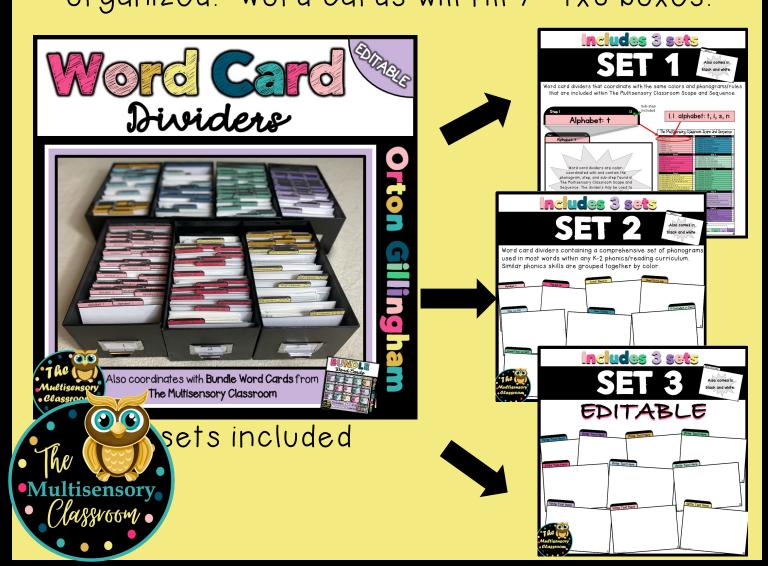

### BONUS RESOURCES December 2000 Includes word card dividers to keep them all organized. Word cards will fill 7- 4x6 boxes.