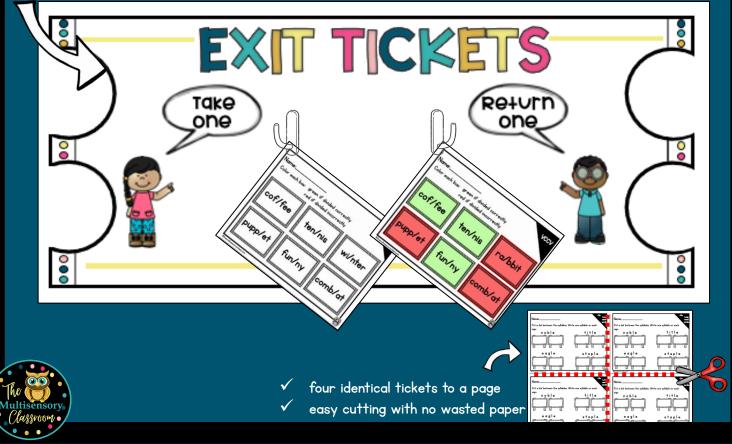

## 10" x 23" ticket holder\*

✓ Students take exit ticket from "take one" hook anytime after lesson is taught and return exit ticket to "return one" hook when finished.

 $\checkmark$  pictures can be colored