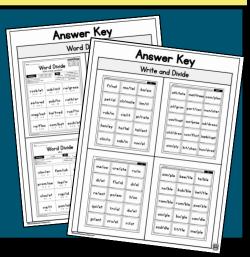

#### SYLLABLE DIVISION WORKSHEETS 0 Trite and Divide Word Divide Cover Rule Rule /zle tur/tle fa/ble Divide When a word ends divide before the with a consonant-le: consonant-le ord into syllables 2<sup>nd</sup> syllabl Scoop first-syllable voi 1 = + rord into eyillab syllable 2nd fiddle steeple bonus syllable virus pretend urgle bottle BQ frozen even hurdle ale student music trample rodent ninus $VC/CV \bullet V/CV \bullet VC/V \bullet V/V$ sensorv VC/CCV • VCC/CV assv66m • -Cle • Compound Words



#### Word Divide

#### Write and Divide

### Scoop. Divide. Cover.

Scoop

fever

behind

second

comic

razor

never

lemon

flavor

Panic

human

Divide

Cover

Divide

Scoop

bonus

virus

pretend

frozen

even

student

music

rodent

minus

open





## Beat the Clock

# Answer Keys