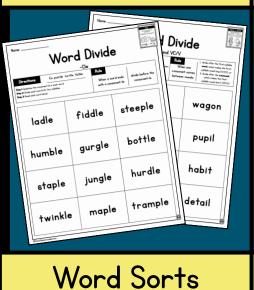

#### SYLLABLE DIVISION WORKSHEETS 0 Trite and Divide Word Divide Cover Rule Rule /zle tur/tle fa/ble Divide When a word ends divide before the with a consonant-le: consonant-le ord into syllables 2<sup>nd</sup> syllabl Scoop first-syllable voi 1 = + rord into eyillab syllable 2nd fiddle steeple bonus syllable virus pretend urgle bottle BQ frozen even hurdle ale student music trample rodent ninus $VC/CV \bullet V/CV \bullet VC/V \bullet V/V$ sensorv VC/CCV • VCC/CV assv66m • -Cle • Compound Words