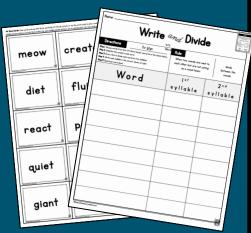

#### Write and Divide

### Scoop. Divide. Cover.

Scoop

fever

behind

second

comic

razor

never

lemon

flavor

Panic

human

Divide

Cover

Divide

Scoop

bonus

virus

pretend

frozen

even

student

music

rodent

minus

open